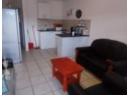

Ground floor apartment

This 2 bedroom offers an open-plan kitchen with washing machine point and built-in cupboards.

The bathroom has a bath, wash basin and toilet.

The bedroom is tiled with built-in cupboards.