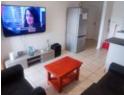

Ground floor apartment

This 2 bedroom offers an open-plan kitchen with washing machine point and built-in cupboards.

The bathroom has a bath, wash basin and toilet.

The bedroom is tiled with built-in cupboards.