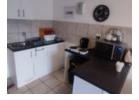

Ground floor apartment

This 2 bedroom offers an open-plan kitchen with washing machine point and built-in cupboards.

The bathroom has a bath, wash basin and toilet.

The bedroom is tiled with built-in cupboards.