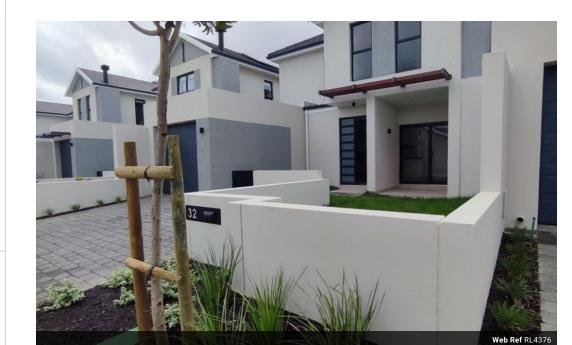

## 021 987 0220

57 Darwin Road Kraaifontein 7570

R21,500 pm

Lease Period 12 months **Annual Escalation** 

Availability Immediately

3-bedroom duplex home available in Wheatfield's estate Groot Phesantekraal Estate.

- All three bedrooms have built in cupboards and laminated floors.
  Main bedroom includes an en-suite bathroom with a bath, shower, wash basin and toilet.
  The second bathroom has a shower, wash basin and toilet.
- Open plan tiled kitchen with centre island, oven, hob, extractor fan, ample cupboard space, washing machine and dish washer point, double wash basin.
- Spacious open plan tiled lounge.
- Sliding door leading out to undercover patio braai.
- Study nook on the ground floor.
- Fibre ready.
- Automated single garage with direct access and off-street parking for 2 vehicles. Pet friendly on application Maximum of two small pets (e.g. two small dogs).
- Small front yard with grass and enclosed back yard with washing lines.
- Water and electricity pre-paid (monthly admin fee of R150)