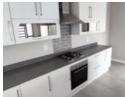

- All three bedrooms have built in cupboards and laminated floors.
  Main bedroom includes an en-suite bathroom with a bath, shower, wash basin and toilet.
  The second bathroom has a shower, wash basin and toilet.
- Open plan tiled kitchen with centre island, oven, hob, extractor fan, ample cupboard space, washing machine and dish washer point, double wash basin.
- Spacious open plan tiled lounge.
- Sliding door leading out to undercover patio braai.
- Study nook on the ground floor.
- Fibre ready.
- Automated single garage with direct access and off-street parking for 2 vehicles. Pet friendly on application Maximum of two small pets (e.g. two small dogs).
- Small front yard with grass and enclosed back yard with washing lines.
- Water and electricity pre-paid (monthly admin fee of R150)