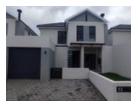

## 021 987 0220

57 Darwin Road Kraaifontein 7570

R21,500 pm

Lease Period 12 months **Annual Escalation** 

Availability Immediately

3-bedroom duplex home available in Wheatfield's estate Groot Phesantekraal Estate.

- All three bedrooms have built in cupboards and laminated floors.
  Main bedroom includes an en-suite bathroom with a bath, shower, wash basin and toilet.
  The second bathroom has a shower, wash basin and toilet.
- Open plan tiled kitchen with centre island, oven, hob, extractor fan, ample cupboard space, washing machine and dish washer point, double wash basin.
- Spacious open plan tiled lounge.
- Sliding door leading out to undercover patio braai.
- Study nook on the ground floor.
- Fibre ready.
- Automated single garage with direct access and off-street parking for 2 vehicles. Pet friendly on application Maximum of two small pets (e.g. two small dogs).
- Small front yard with grass and enclosed back yard with washing lines.
- Water and electricity pre-paid (monthly admin fee of R150)