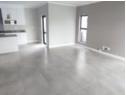

- All three bedrooms have built in cupboards and laminated floors.
  Main bedroom includes an en-suite bathroom with a bath, shower, wash basin and toilet.
  The second bathroom has a shower, wash basin and toilet.
- Open plan tiled kitchen with centre island, oven, hob, extractor fan, ample cupboard space, washing machine and dish washer point, double wash basin.
- Spacious open plan tiled lounge.
- Sliding door leading out to undercover patio braai.
- Study nook on the ground floor.
- Fibre ready.
- Automated single garage with direct access and off-street parking for 2 vehicles. Pet friendly on application Maximum of two small pets (e.g. two small dogs).
- Small front yard with grass and enclosed back yard with washing lines.
- Water and electricity pre-paid (monthly admin fee of R150)