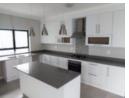

- All three bedrooms have built in cupboards and laminated floors.
  Main bedroom includes an en-suite bathroom with a bath, shower, wash basin and toilet.
  The second bathroom has a shower, wash basin and toilet.
- Open plan tiled kitchen with centre island, oven, hob, extractor fan, ample cupboard space, washing machine and dish washer point, double wash basin.
- Spacious open plan tiled lounge.
- Sliding door leading out to undercover patio braai.
- Study nook on the ground floor.
- Fibre ready.
- Automated single garage with direct access and off-street parking for 2 vehicles. Pet friendly on application Maximum of two small pets (e.g. two small dogs).
- Small front yard with grass and enclosed back yard with washing lines.
- Water and electricity pre-paid (monthly admin fee of R150)