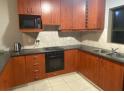

Open plan lounge with sliding doors and slam lock security gate leading to the front garden. Open plan kitchen with built-in stove, with hob and extractor fan. Ample kitchen cupboards, And breakfast counter Plumbing for a front loader washing machine With back door leading to small courtyard. You can hang your washing on close horses. 2 Nice size bedrooms with BIC Single garage and one single parking bay All utilities: water, sewerage, refuse and security for the tenants account, except rates,