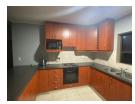

Open plan lounge with sliding doors and slam lock security gate leading to the front garden. Open plan kitchen with built-in stove, with hob and extractor fan. Ample kitchen cupboards, And breakfast counter Plumbing for a front loader washing machine With back door leading to small courtyard. You can hang your washing on close horses. 2 Nice size bedrooms with BIC Single garage and one single parking bay All utilities: water, sewerage, refuse and security for the tenants account, except rates,