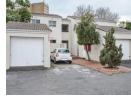

Lounge is spacious with sliding door leading to communal grass area.

Bathroom with bath /shower option, wash basin and toilet.

Main bedroom with built-in cupboards.

Unit comes with single garage and shaded parking bay.