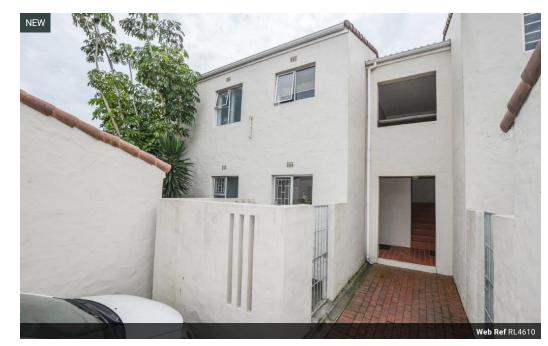

## 2 Bedroom Apartment To Let in Bellville Central

2 Bedroom ground floor unit.

Tiled terracotta floors throughout the apartment.

Offering open plan lounge and kitchen.

Kitchen has oven,hob,extractor fan,washing machine point and built-in cupboards.

Lounge is spacious with sliding door leading to communal grass area.

Bathroom with bath /shower option, wash basin and toilet.

Main bedroom with built-in cupboards.

Unit comes with single garage and shaded parking bay.