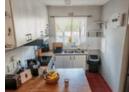

## 2 Bedroom Apartment To Let in Bellville Central

2 Bedroom ground floor unit.

Tiled terracotta floors throughout the apartment.

Offering open plan lounge and kitchen.

Kitchen has oven,hob,extractor fan,washing machine point and built-in cupboards.