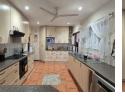

2

4

No

No

False

**a** 2

- Modern kitchen with ample storage space
- Separate tiled dining room with built in braai
- 3 spacious bedrooms with built in cupboards
- 2 bathrooms main with en-suite
- Automated double garage Extras include an inverter and 2 water tanks.