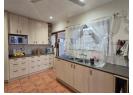

2

4

No

No

False

**a** 2

- Modern kitchen with ample storage space
- Separate tiled dining room with built in braai
- 3 spacious bedrooms with built in cupboards
- 2 bathrooms main with en-suite
- Automated double garage Extras include an inverter and 2 water tanks.