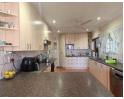

2

4

No

No

False

**a** 2

- Modern kitchen with ample storage space
- Separate tiled dining room with built in braai
- 3 spacious bedrooms with built in cupboards
- 2 bathrooms main with en-suite
- Automated double garage Extras include an inverter and 2 water tanks.