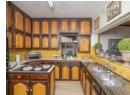

The main house is a traditional single-storey home with an open-plan living and dining area that flows into a neat kitchen with hardwood cupboards, a breakfast nook, electric oven and hob, and a scullery. It can fit up to three appliances. The living spaces include a lounge, dining room and study, all designed for family comfort. A fireplace adds warmth and charm, while fibre...