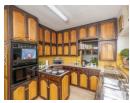

The main house is a traditional single-storey home with an open-plan living and dining area that flows into a neat kitchen with hardwood cupboards, a breakfast nook, electric oven and hob, and a scullery. It can fit up to three appliances. The living spaces include a lounge, dining room and study, all designed for family comfort. A fireplace adds warmth and charm, while fibre...