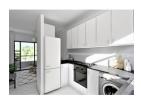

### Features

- ✓ 2 Bedrooms with built-in cupboards
- Fully fitted kitchen with oven, hob and washing machine connection
- ✓ Upmarket finishes
- ✔ Floor sizes: from 52 to 54 square meter
- ✓ Transfer fees included